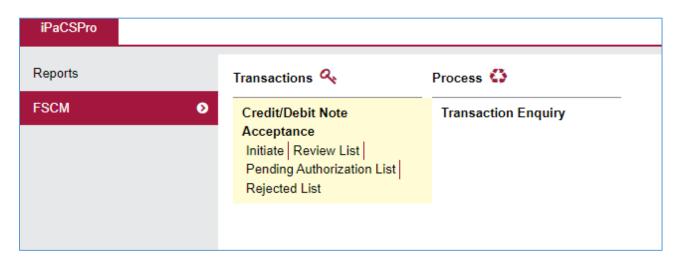

# 

Credit/Debit note can be used by the **buyer** while making the payment to the seller under invoice payment Tab

The same can generic or Invoice specific.

# Reports:

List of report available for audit purpose, daily check and tally of data in the system for easy reconciliation.

# **⇒**Transaction enquiry:

The data related to transactions, dealer can be enquiring with this menu.