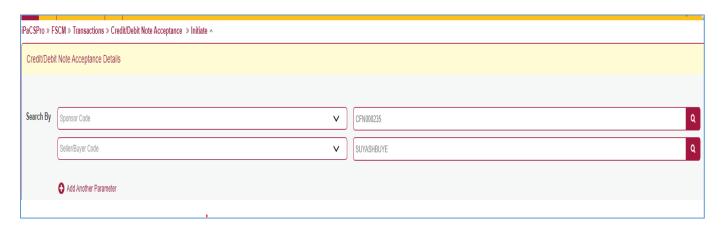

## **WORKFLOW TEMPLATE FOR DEALER**



# After Login into the iPaCS Portal the User enter FSCM module as shown below:



# 

Credit/Debit note can be used by the **buyer** while making the payment to the seller under invoice payment Tab

The same can generic or Invoice specific.







# Reports:

List of report available for audit purpose, daily check and tally of data in the system for easy reconciliation.



# **⇒**Transaction enquiry:

The data related to transactions, dealer can be enquiring with this menu.

### For dealer:





# Logout from the Module: Logout option to be used to exit from the application. To log out of the system: From the menu bar, click on (Logout Icon). The following message appears PacSPro > Deathboard Advertisement