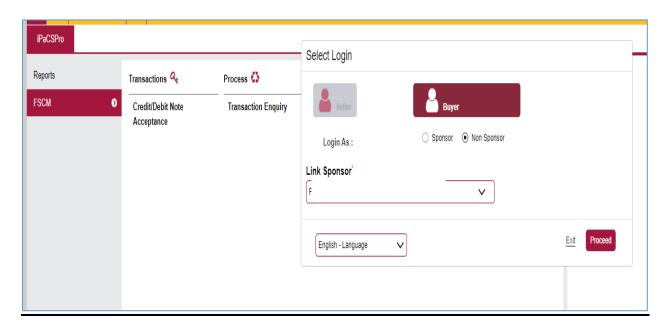

## **WORKFLOW TEMPLATE FOR DEALER**



# After Login into the iPaCS Portal the User enter FSCM module as shown below:



# 

Credit/Debit note can be used by the **buyer** while making the payment to the seller under invoice payment Tab

The same can generic or Invoice specific.







# Reports:

List of report available for audit purpose, daily check and tally of data in the system for easy reconciliation.



# **⇒**Transaction enquiry:

The data related to transactions, dealer can be enquiring with this menu.

### For dealer:





# Logout from the Module: Logout option to be used to exit from the application. To log out of the system: From the menu bar, click on (Logout Icon). The following message appears PacSPro > Deathboard Advertisement